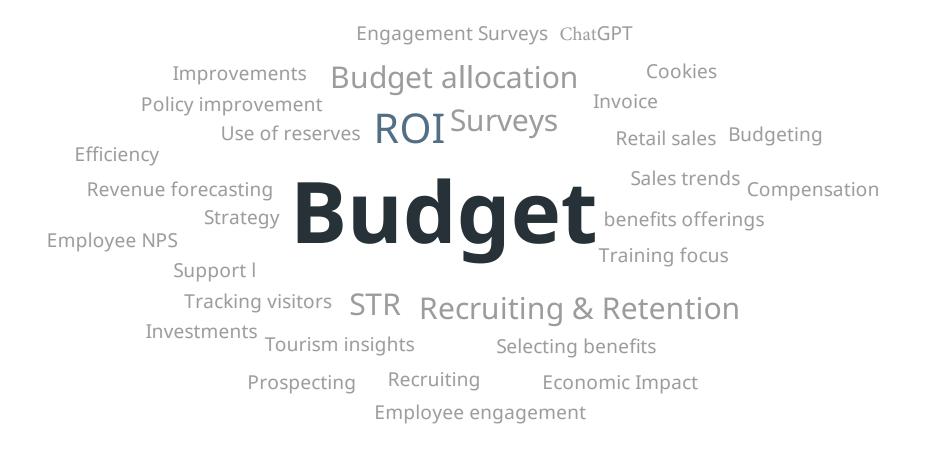

ours 46 % Mental health programs 16 % Regular team-building activities 21 % Enhanced healthcare benefits 14 % Strategic Partnerships 2 %

### How do you envision the future of work in our organization post-pandemic?



Fully remote
2 %
Hybrid model
91 %
Fully in-office with flexible hours
6 %
Return to traditional in-office model
2 %



Wordcloud poll

How would you describe the successful communication between different organizational functions and departments? Operations/Finance/IT/HR



#### How would you motivate employees resistant to changes in company procedures? Integrating AI, new policies



### Would do you use as AI tool in your organization?





#### How has AI benefited the workflow?





### Give examples of data-driven decisions in your field - Operations/Finance/IT/HR





#### What metrics do you remain transparent with your staff and how is that received – salary, bonus, eNPS





### What was your "Ah ha" moment over the past few days



#### After listening to all the speakers and peer discussions, how progressive do you think your organizations is?







When considering talent retention, what do you offer employees that would be attractive in the job market – EAP, PTO, Vacation, Hybrid workplace









Multiple-choice poll