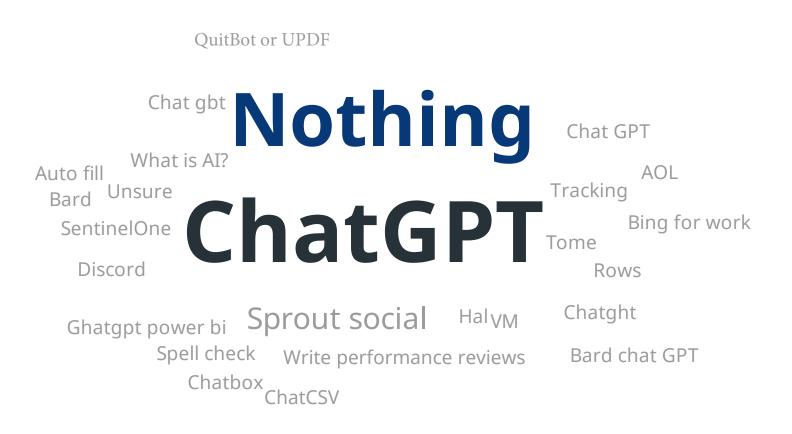

O operations needs the most improvement?





### Which initiative would most benefit our 56 employees' well-being? Flexible working hours 46 % Mental health programs 16 % Regular team-building activities 21 % Enhanced healthcare benefits 14 % Strategic Partnerships 2 %

### How do you envision the future of work in our organization post-pandemic?



Fully remote
2 %
Hybrid model
91 %
Fully in-office with flexible hours
6 %
Return to traditional in-office model
2 %



Wordcloud poll

How would you describe the successful communication between different organizational functions and departments? Operations/Finance/IT/HR



#### How would you motivate employees resistant to changes in company procedures? Integrating AI, new policies



### Would do you use as AI tool in your organization?





#### How has AI benefited the workflow?





### Give examples of data-driven decisions in your field - Operations/Finance/IT/HR





#### What metrics do you remain transparent with your staff and how is that received – salary, bonus, eNPS





### What was your "Ah ha" moment over the past few days



#### After listening to all the speakers and peer discussions, how progressive do you think your organizations is?







When considering talent retention, what do you offer employees that would be attractive in the job market – EAP, PTO, Vacation, Hybrid workplace









Multiple-choice poll