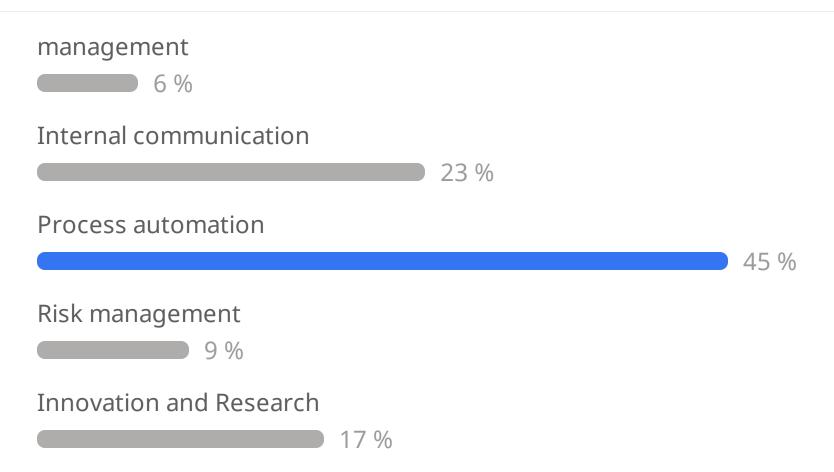

%



#### How would you rate our organization's readiness to handle potential cybersecurity breaches?



Highly prepared with advanced security measures



Adequately prepared with standard security protocols

58 %

Some vulnerabilities exist that need attention

28 %

Significantly underprepared

4 %

### How would you rate our organization's current digital transformation efforts?



Ahead of the curve 13 % On par with industry standards 52 % Lagging behind 25 % Unsure 10 %



### What do you believe is the biggest challenge in talent acquisition and retention?



Competitive compensation packages 28 % Career development opportunities 52 % Work-life balance 9% Organizational culture 6 % **Operational Efficiency** 6 %

### Which area of your DMO operations needs the most improvement?





### Which initiative would most benefit our 56 employees' well-being? Flexible working hours 46 % Mental health programs 16 % Regular team-building activities 21 % Enhanced healthcare benefits 14 % Strategic Partnerships 2 %

### How do you envision the future of work in our organization post-pandemic?



Fully remote
2 %
Hybrid model
91 %
Fully in-office with flexible hours
6 %
Return to traditional in-office model
2 %



Wordcloud poll

How would you describe the successful communication between different organizational functions and departments? Operations/Finance/IT/HR



#### How would you motivate employees resistant to changes in company procedures? Integrating AI, new policies



### Would do you use as AI tool in your organization?





#### How has AI benefited the workflow?