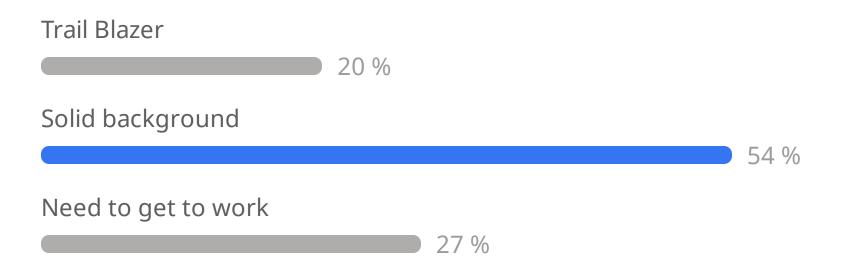

## How familiar are you with Artificial Intelligence?

I'm an expert 2 % I have some solid background 6 % I have some basic knowledge 60 % I'm completely green 32 %