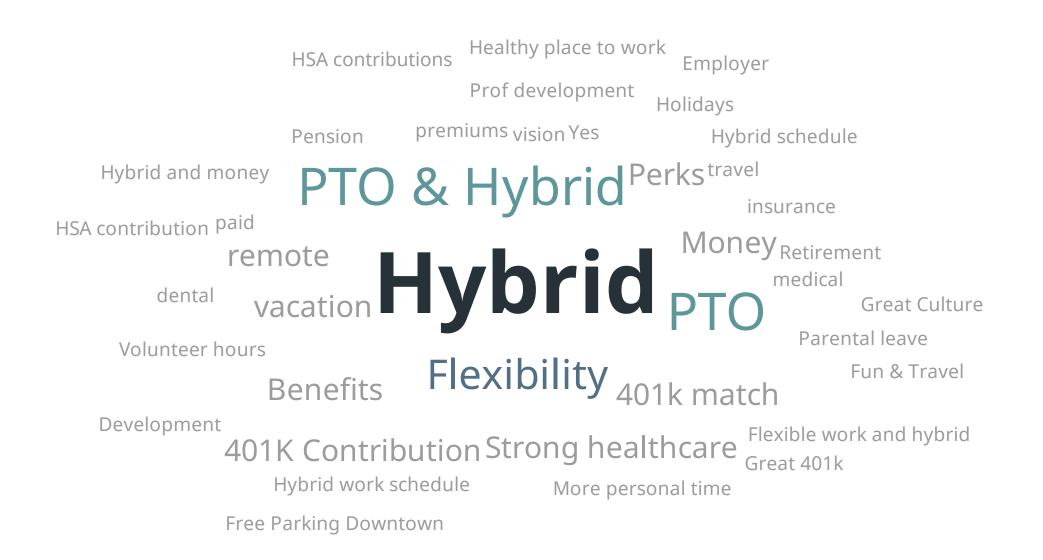

#### After listening to all the speakers and peer discussions, how progressive do you think your organizations is?

When considering talent retention, what do you offer employees that would be attractive in the job market – EAP, PTO, Vacation, Hybrid workplace