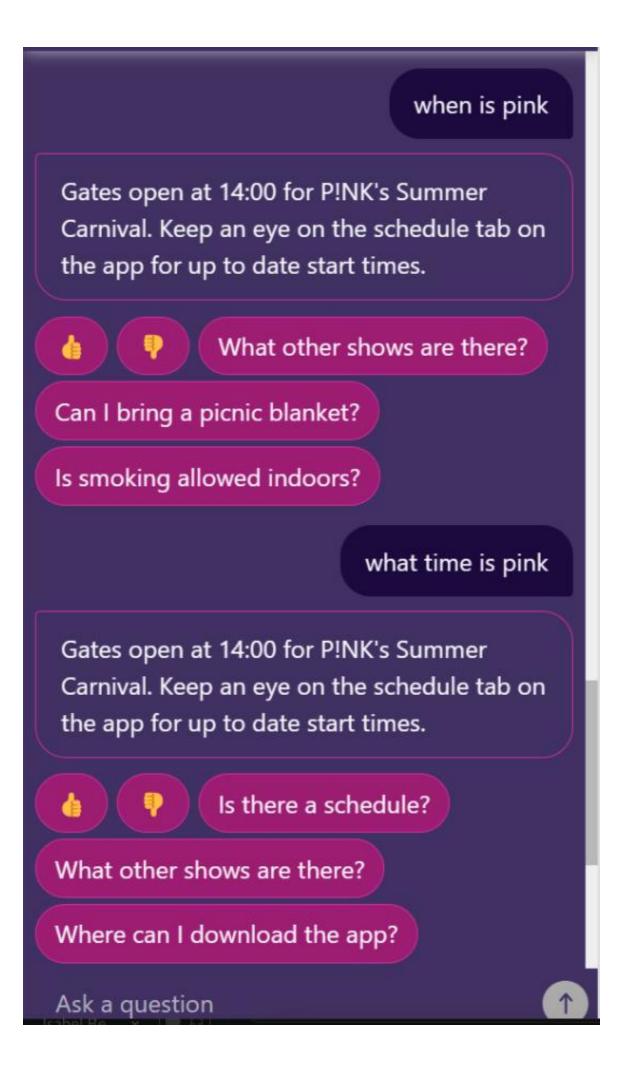

### when is pink?

P!NK is performing on Saturday, June 24th and Sunday, June 25th. Gates open at 14:00 for both shows.

What time does P!NK perform?

Who else is performing on June 24th?

Are there any upgrades available for P!NK's show?