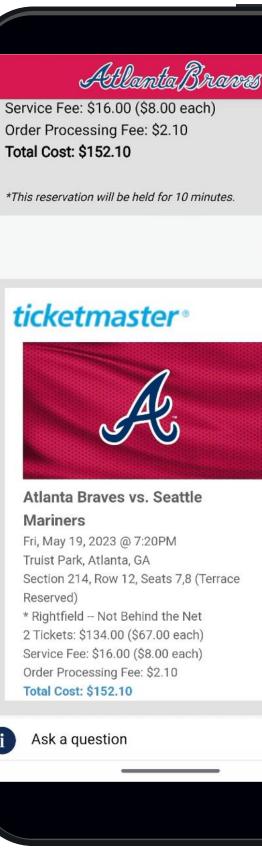

## **Contextual LLM Response System Handles Transactional Answers**

Transactional answers are conversation flows that result in:

- A purchase in chat (via integration)
- Escalation to a live agent to complete
- Guiding users to purchase decision from other question

Transact tickets in chat with integrations