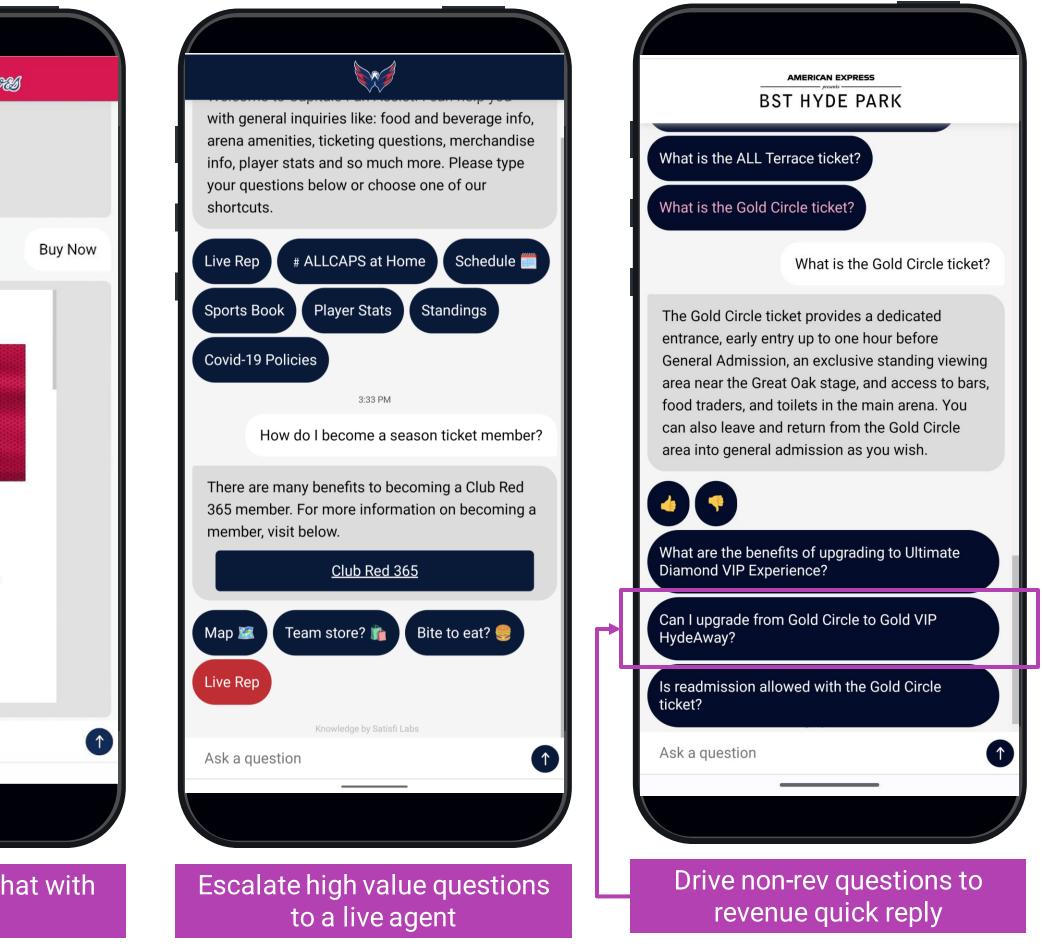

### **Conversations Are More Informative with Gen Al**

| Hertz.                                                                                                                                                                                                                                       |  |  |  |  |  |  |
|----------------------------------------------------------------------------------------------------------------------------------------------------------------------------------------------------------------------------------------------|--|--|--|--|--|--|
| Buy Season Passes                                                                                                                                                                                                                            |  |  |  |  |  |  |
| Food & Beverage Finder                                                                                                                                                                                                                       |  |  |  |  |  |  |
| RJS Concerts & Events                                                                                                                                                                                                                        |  |  |  |  |  |  |
| Speak to a Live Rep Krewe Card                                                                                                                                                                                                               |  |  |  |  |  |  |
| Schedule Play Trivia                                                                                                                                                                                                                         |  |  |  |  |  |  |
| Sign Up for Newsletter Leave Feedback                                                                                                                                                                                                        |  |  |  |  |  |  |
| 8:14 PM                                                                                                                                                                                                                                      |  |  |  |  |  |  |
| does my suite ticket include free food                                                                                                                                                                                                       |  |  |  |  |  |  |
| For Buccaneers games, Raymond James<br>Stadium has 125 locations to give guests<br>nearly 650 points of sale for food and<br>beverage service. Please visit Guest Services<br>for additional information on concession<br>item availability. |  |  |  |  |  |  |
| Knowledge by Satisfi Labs                                                                                                                                                                                                                    |  |  |  |  |  |  |
| Ask a question                                                                                                                                                                                                                               |  |  |  |  |  |  |
|                                                                                                                                                                                                                                              |  |  |  |  |  |  |
|                                                                                                                                                                                                                                              |  |  |  |  |  |  |

## **Conversations Are More Relevant with Gen Al**

# **Conversations Are More Relevant with Gen Al**