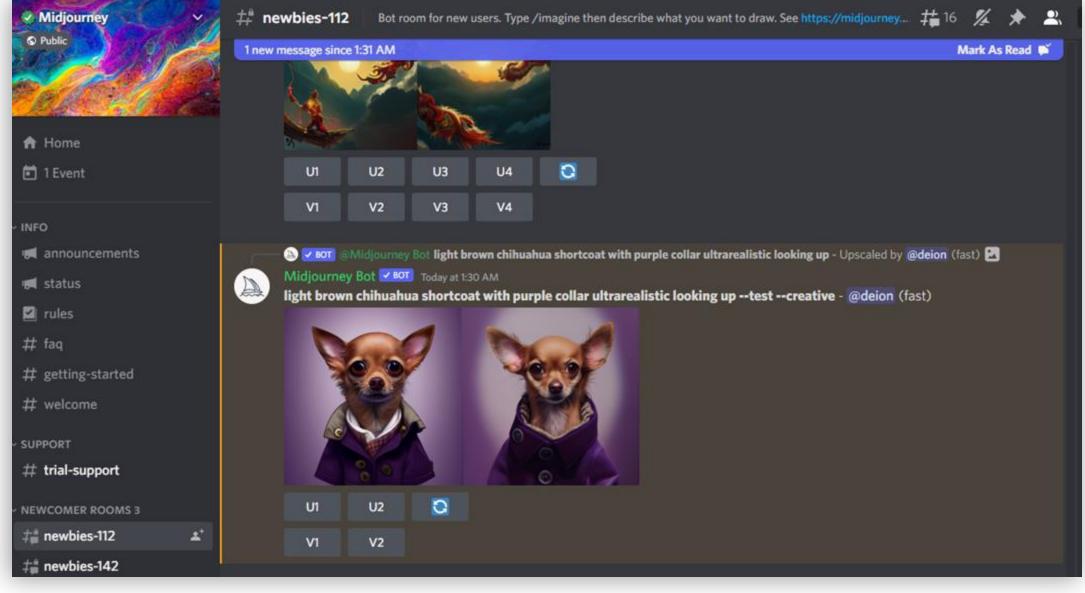

brand voice                                                                                                                                           |                                                                                                                                                   |  |  |
| O Jasper                                                                                        |        | 0/2000                                                                                                                                                                                              | 🔍 Jasp                                                                                                                                            |  |  |



### **AI Generated Artwork**







# Intelligent Booking

# priceline®



### Al Mode: Alpowered travel planner

July 12 at 18:30

8 YOU

I need something last minute... Can you show me places to stay in Santa Barbara next weekend?

For sure, here are some fabulous homes in Santa Barbara, available next weekend:

6 T



Send a message





# **Al-powered Chat Experiences**



Ask a question





### **Conversations Are More Informative with Gen Al**

| Hertz.                                                                                                                                                                                                                                       |  |  |  |  |  |  |
|------------------------------------------------------------------------------------------------------------------