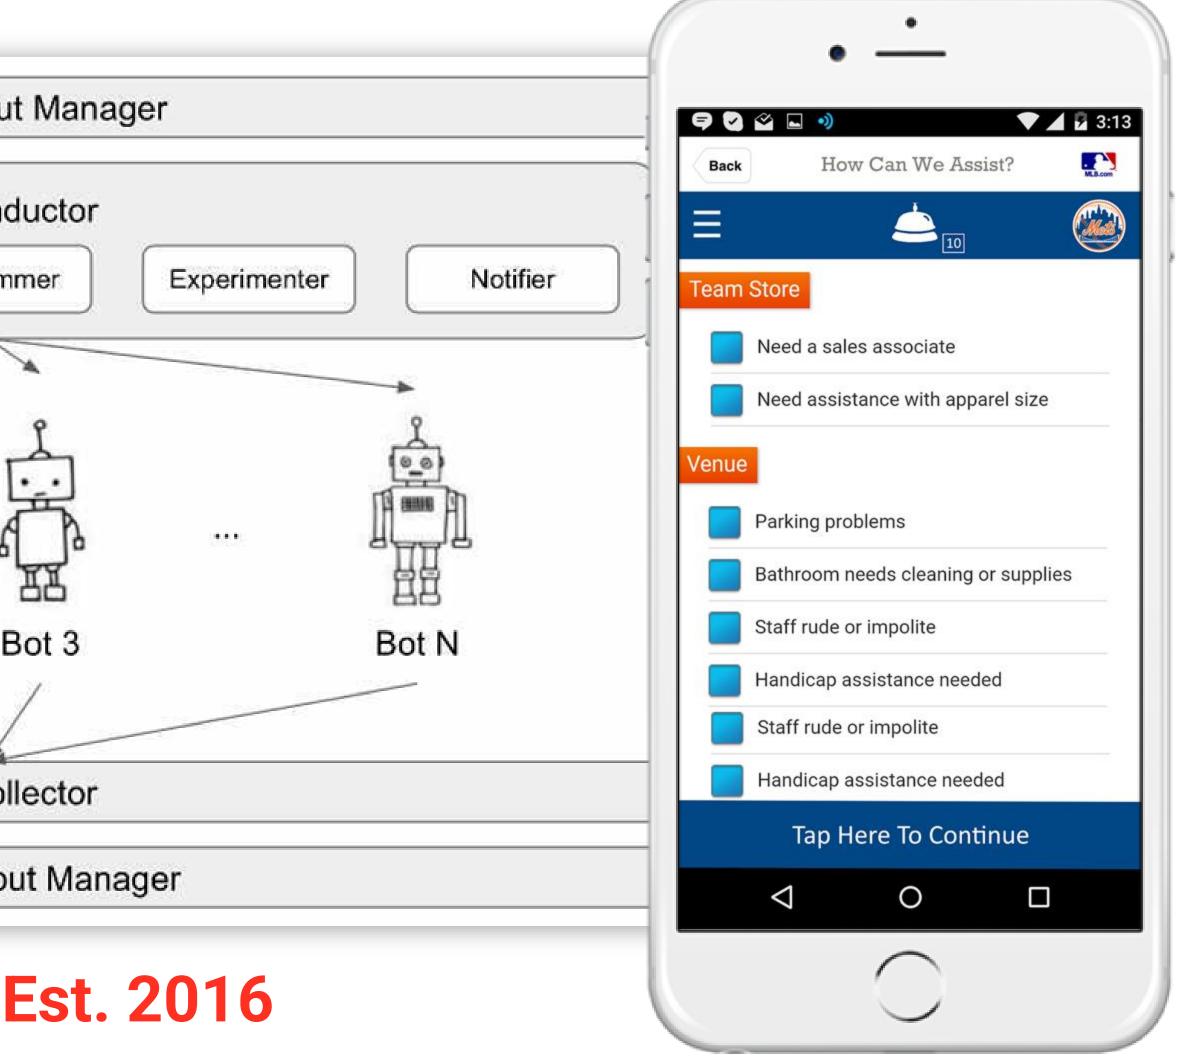

How do I access my tickets? How can I purchase tickets? How to download my tickets? How do you know if my ticket is refunder able or not? Can I view premium seating info? Where is the ticket office? What does it mean when tickets are non-refundable? Can I forward tickets? How do I resend my tickets to 🚽 my email? Where is my account info? What is allowed in? How much is membership? Do you offer any discounts? Where can I buy tickets? Can I cancel my ticket and get a refund? Can I get a discount if I buy my ticket in advance? How do exchange or refund my tickets?