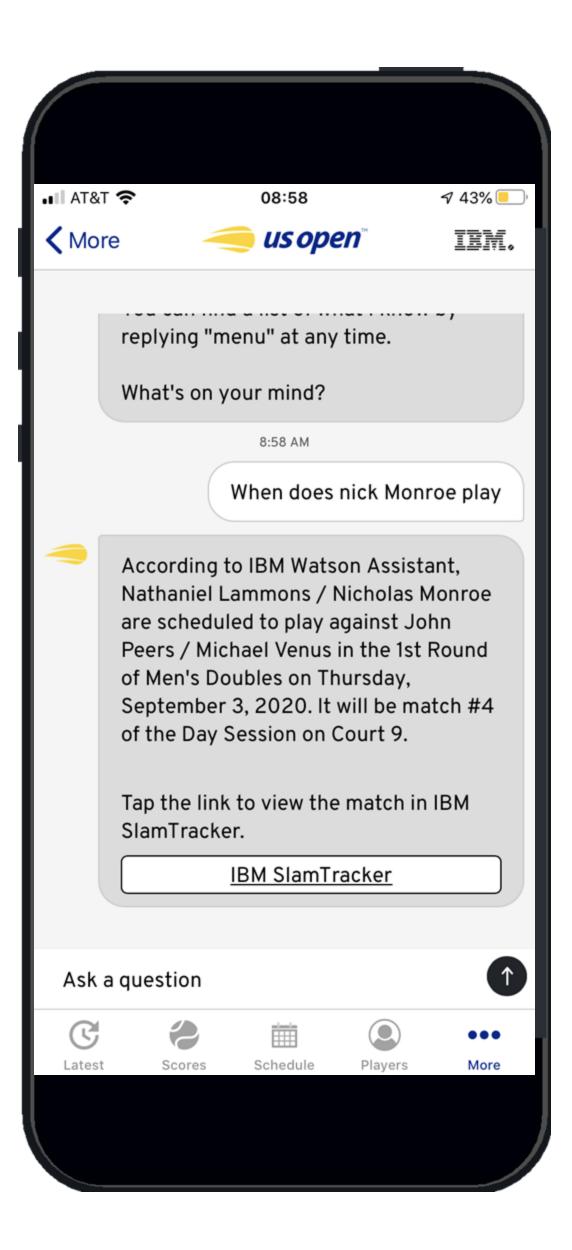

ersational marketing is a strategy that involves using real-
- Generative AI: Generative AI refers to artificial intelligence systems that have the ability to generate content, such as text, images, or music, autonomously, often by learning patterns and styles from existing data.
- 3. Large Language Models: Large language models are advanced AI systems designed to understand and generate human-like text or speech, utilizing deep learning techniques and extensive training data to perform tasks like natural language understanding, translation, and content generation.



# Our First Design for a Network of AI People







## Meet Satisfi Labs

### **Strategic Investment**

### Google





Mindspring Capital







5









Entertainment 150+ Tourism 50+















**NASCAR** 















### First-Ever Responsive Al Hologram Launched By VNTANA And Satisfi Labs Partnership

The Industry-First Experience Allows Consumers to Interact with a Hologram Concierge in Real-Time without the Need for Wearables or a Touchscreen Device





# Voicebot al THE C BRAND INNOVATORS TOP $\angle$ JIN VOICE 2020



### MEDIA & ENTERTAINMENT

### Major League Baseball

WHY THEY MADE THE LIST // Despite a chaotic baseball season attempting to adapt to the COVID-19 pandemic, the MLB took major strides in connecting to fans with voice assistants. Satisfi Labs worked with 15 MLB teams to create voice apps on Google Assistant. Users can start conversations with the Chicago White Sox, Minnesota Twins, Oakland Athletics, and other teams to learn about statistics, schedules, team history, and the