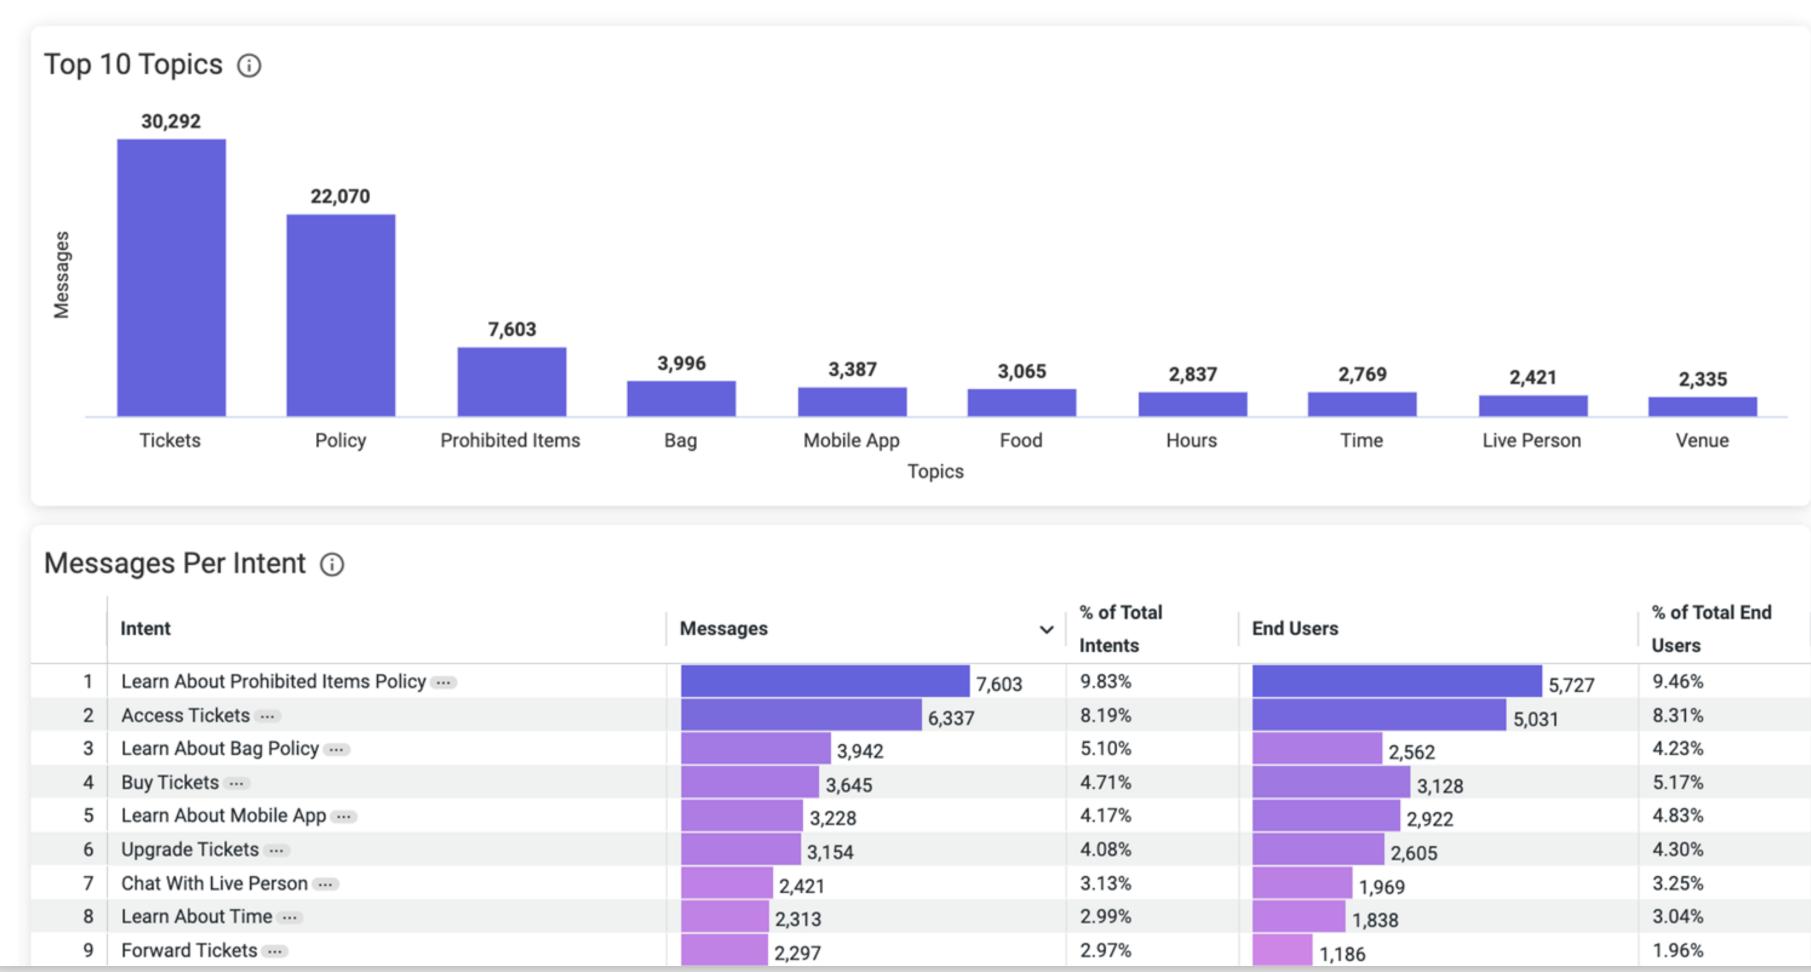

### Intent Explorer

Use the filters to search our proprietary Intent Indexing System and gain insight into the customer preferences that impact your business.

|       | ~     | % of Total<br>Intents | End Users |       | % of Total End<br>Users |
|-------|-------|-----------------------|-----------|-------|-------------------------|
|       | 7,603 | 9.83%                 |           | 5,727 | 9.46%                   |
|       | 6,337 | 8.19%                 | 5,        | 031   | 8.31%                   |
| 3,942 |       | 5.10%                 | 2,562     |       | 4.23%                   |
| 3,645 |       | 4.71%                 | 3,128     |       | 5.17%                   |
| 228   |       | 4.17%                 | 2,922     |       | 4.83%                   |
| 154   |       | 4.08%                 | 2,605     |       | 4.30%                   |
|       |       | 3.13%                 | 1,969     |       | 3.25%                   |
|       |       | 2.99%                 | 1,838     |       | 3.04%                   |
|       |       | 2.97%                 | 1,186     |       | 1.96%                   |