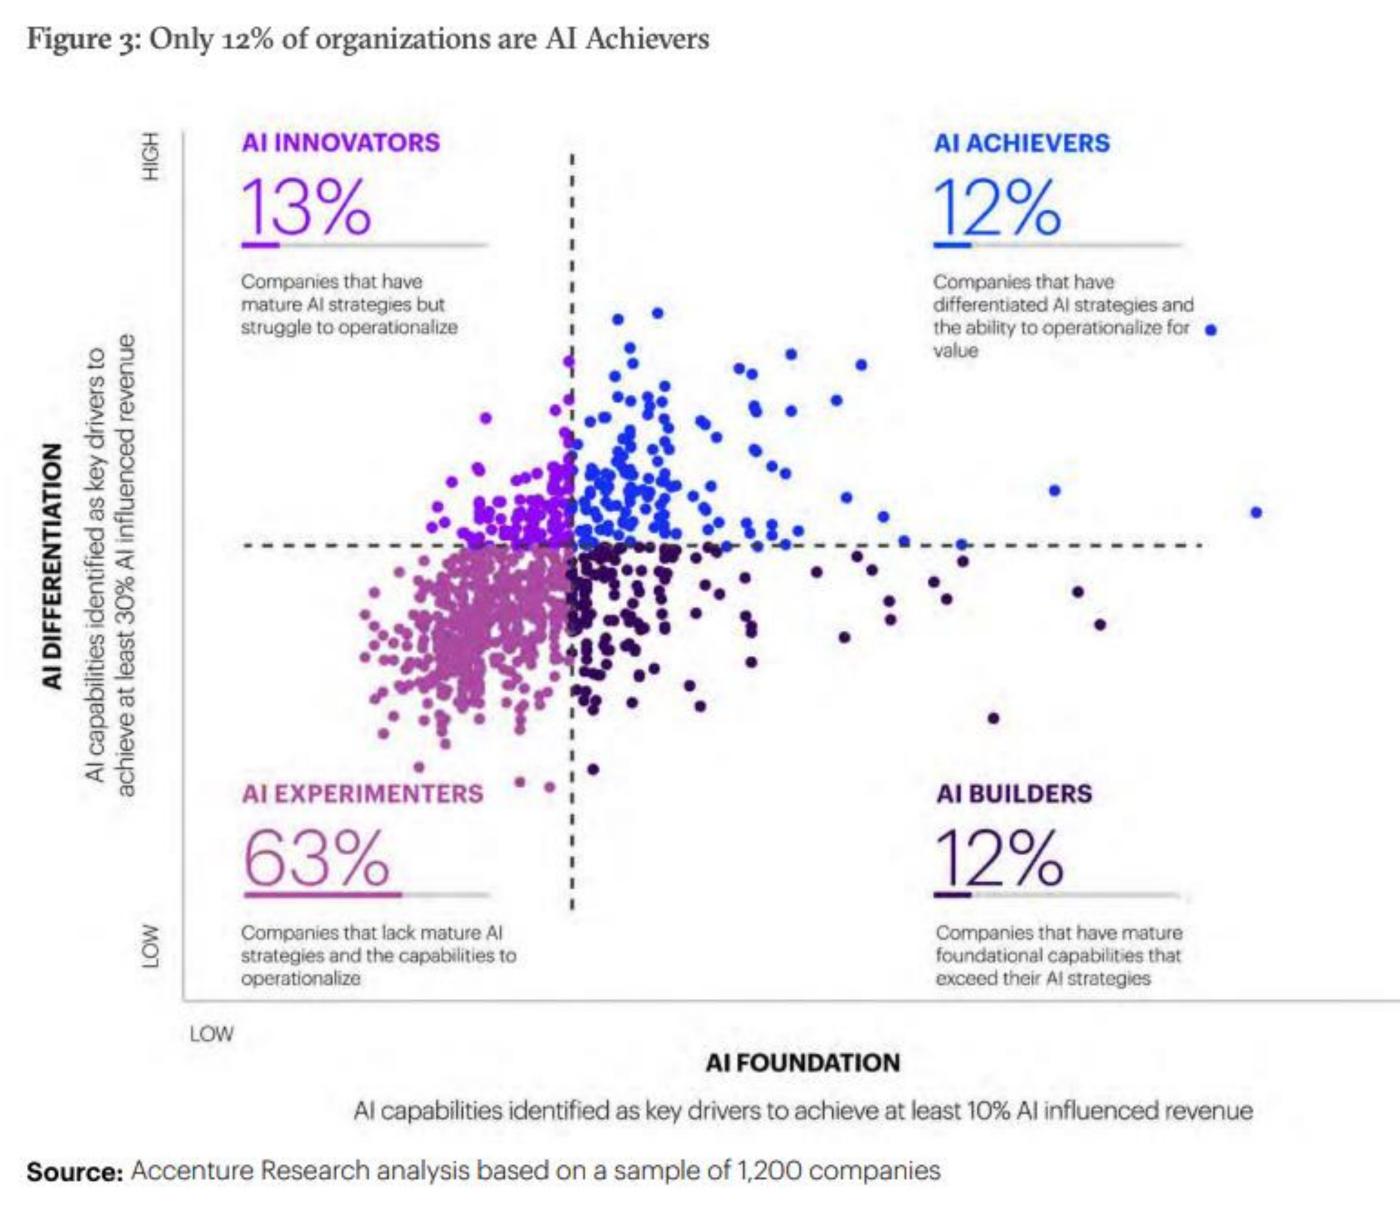

### Champion AI as a strategic priority for the entire organization, with full sponsorship from leadership

Companies can create strong AI strategies, but unless those strategies receive enthusiastic support from the CEO and the rest of the C-suite, they're likely to flounder, competing with other initiatives for attention and resources.

Achievers are more likely to have formal senior sponsorship for their AI strategies: we found that 83% of Achievers have such sponsorship, while only 67% of Builders and just 56% of Experimenters have it.

Our research also suggests that the best AI strategies tend to be bold, even when they have modest beginnings. Bold AI strategies, in turn, help spur innovation.

And for the CEOs of Achievers. creating a culture of innovation is itself a deliberate, strategic move-one that is used as a vehicle for experimentation and learning across the organization.

In fact, 48% of Achievers embed innovation in their organizational strategies, while just 33% of Experimenters do.

"In the last five years, we started to use AI as one of our main drivers in the business. Five years ago, AI was not critical at all ... [but today] it's becoming critical. I would say, between o and 10, [AI] has become something like an 8."3

CEO of a German automotive parts and equipment manufacturer