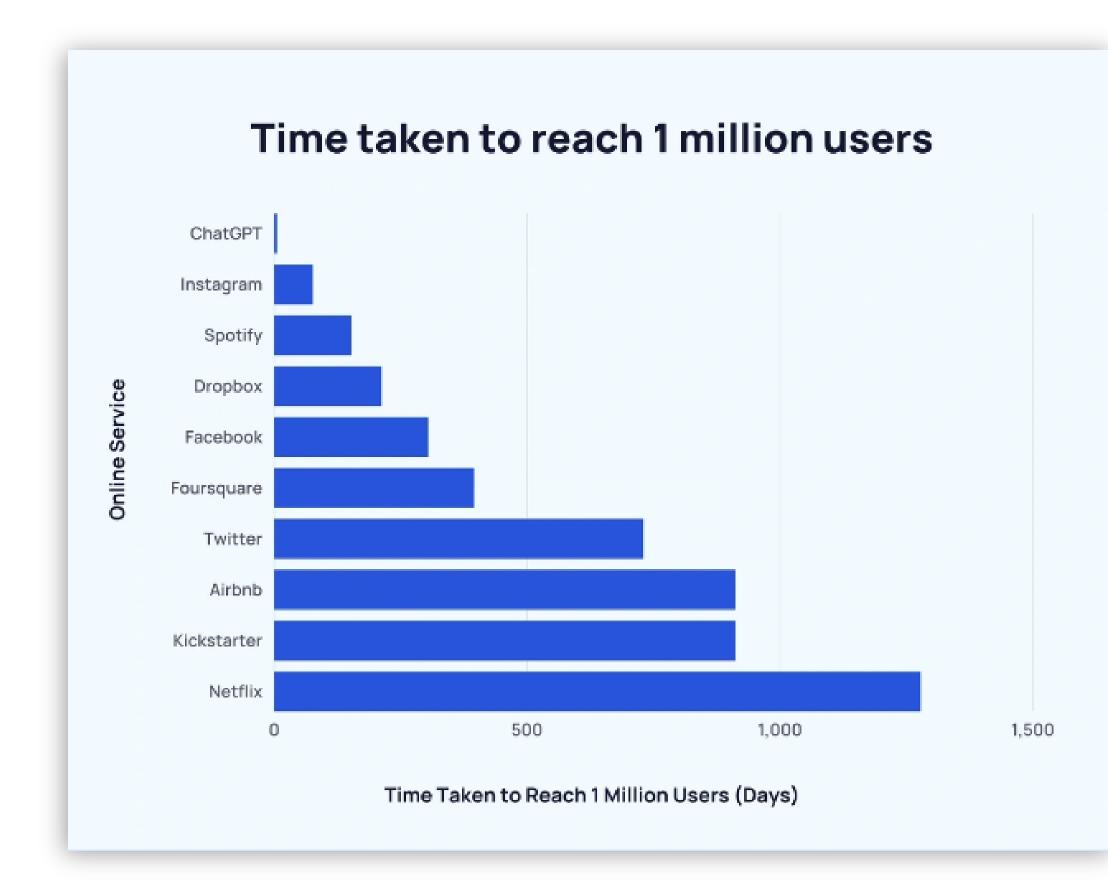

free encyclopedia

ChatGPT (Generative Pre-trained Transformer)<sup>[1]</sup> is a chatbot launched by OpenAl in November 2022. It is built on top of OpenAl's GPT-3 family of large language models, and is fine-tuned (an approach to transfer learning<sup>[2]</sup>) with both supervised and reinforcement learning techniques.

ChatGPT was launched as a prototype on November 30, 2022, and quickly garnered attention for its detailed responses and articulate answers across many domains of knowledge. Its uneven factual accuracy was identified as a significant drawback.<sup>[3]</sup> Following the release of ChatGPT, OpenAl was reportedly valued at \$29 billion.<sup>[4]</sup>







# Where Tech and Marketing Converge





# **Digital Disruption Timeline**









# **Adoption is Accelerating**



### ChatGPT By Age

According to YouGov, 17% of 30 to 44-year-olds have used ChatGPT since January 2023.

Similarly, **15%** of 18 to 29-year-olds have used ChatGPT to generate text.

Around 1 in 10 (9%) of 45 to 64-year-olds and 5% of 65+ year-olds use ChatGPT.





# **AI Adoption is Everywhere**



Rate of generative AI adoption in the workplace in the United States 2023, by industry









HIGH



### Success Factor 01

### Champion AI as a strategic priority for the entire organization, with full sponsorship from leadership

Companies can create strong AI strategies, but unless those strategies receive enthusiastic support from the CEO and the rest of the C-suite, they're likely to flounder, competing with other initiatives for attention and resources.

Achievers are more likely t