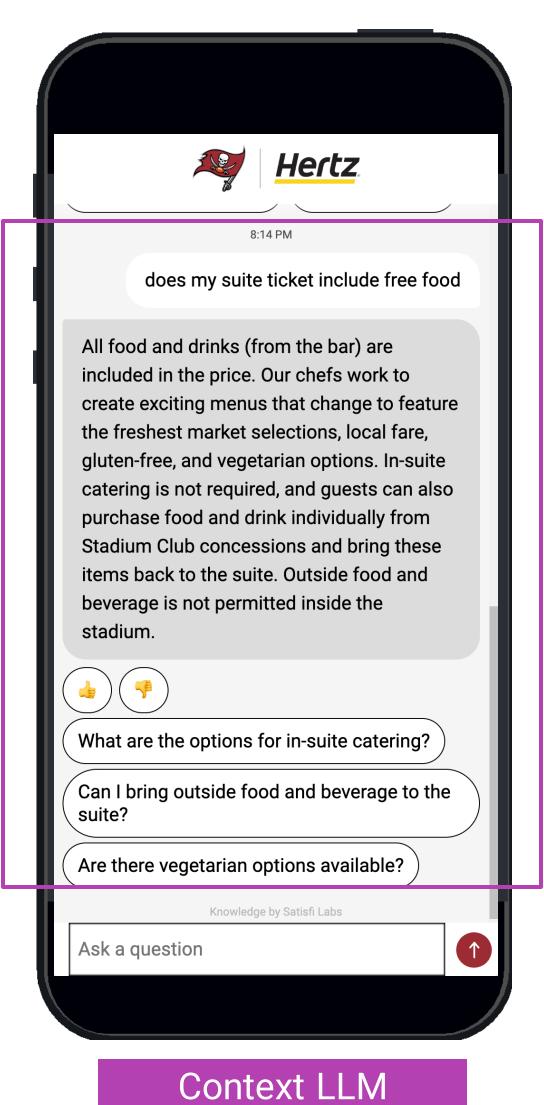

### **Conversations Are More Informative with Gen Al**

| Hertz.                                                                                                                                                                                                                                       |  |  |  |  |  |  |
|----------------------------------------------------------------------------------------------------------------------------------------------------------------------------------------------------------------------------------------------|--|--|--|--|--|--|
| Buy Season Passes                                                                                                                                                                                                                            |  |  |  |  |  |  |
| Food & Beverage Finder                                                                                                                                                                                                                       |  |  |  |  |  |  |
| RJS Concerts & Events                                                                                                                                                                                                                        |  |  |  |  |  |  |
| Speak to a Live Rep Krewe Card                                                                                                                                                                                                               |  |  |  |  |  |  |
| Schedule Play Trivia                                                                                                                                                                                                                         |  |  |  |  |  |  |
| Sign Up for Newsletter Leave Feedback                                                                                                                                                                                                        |  |  |  |  |  |  |
| 8:14 PM                                                                                                                                                                                                                                      |  |  |  |  |  |  |
| does my suite ticket include free food                                                                                                                                                                                                       |  |  |  |  |  |  |
| For Buccaneers games, Raymond James<br>Stadium has 125 locations to give guests<br>nearly 650 points of sale for food and<br>beverage service. Please visit Guest Services<br>for additional information on concession<br>item availability. |  |  |  |  |  |  |
| Knowledge by Satisfi Labs                                                                                                                                                                                                                    |  |  |  |  |  |  |
| Ask a question                                                                                                                                                                                                                               |  |  |  |  |  |  |
|                                                                                                                                                                                                                                              |  |  |  |  |  |  |
|                                                                                                                                                                                                                                              |  |  |  |  |  |  |

### Context NLP