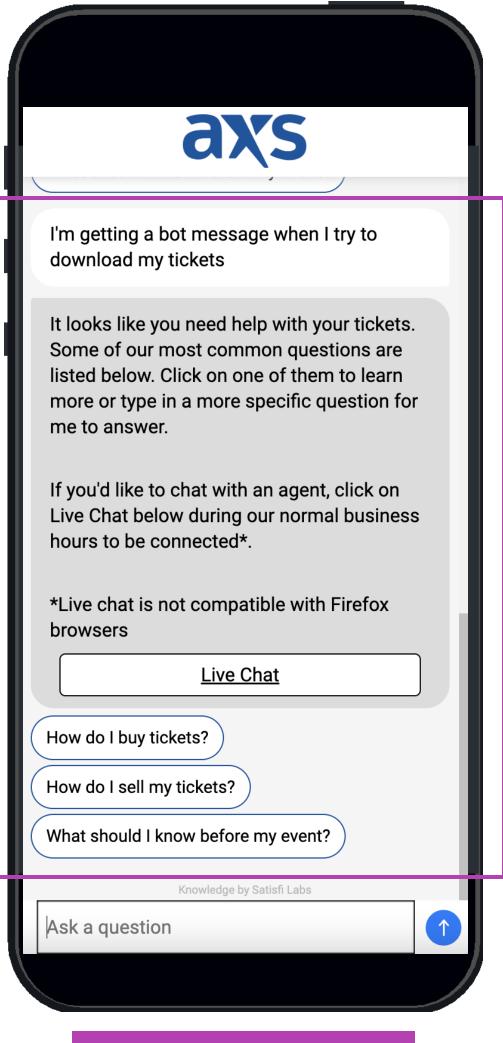

How do I access my tickets? How can I purchase tickets? How to download my tickets? How do you know if my ticket is refunder able or not? Can I view premium seating info? Where is the ticket office? What does it mean when tickets are non-refundable? Can I forward tickets? How do I resend my tickets to 🚽 my email? Where is my account info? What is allowed in? How much is membership? Do you offer any discounts? Where can I buy tickets? Can I cancel my ticket and get a refund? Can I get a discount if I buy my ticket in advance? How do exchange or refund my tickets?