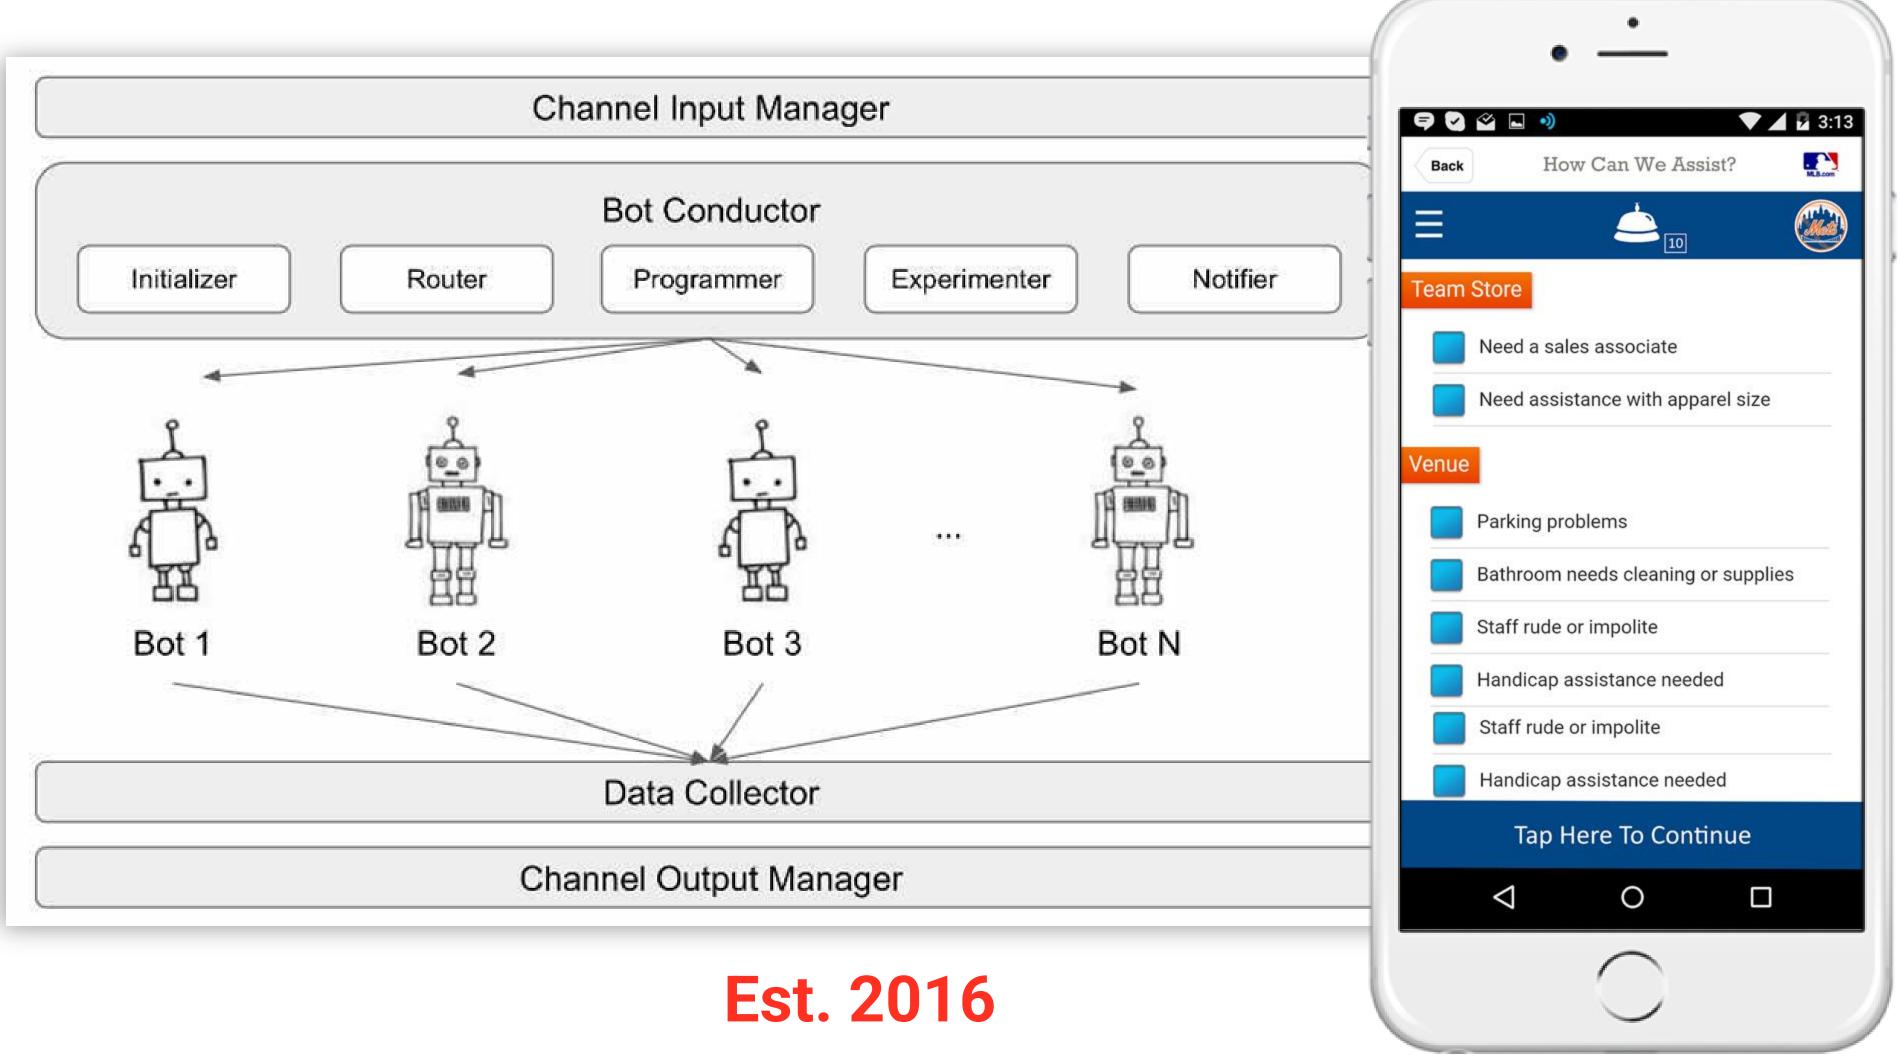

# Goal:

- Understand how the tourism
  - industry can leverage
- conversational marketing and
  - generative Al







# Definitions



- . **Conversational Marketing:** Conversational marketing is a strategy that involves using real-
- Generative AI: Generative AI refers to artificial intelligence systems that have the ability to generate content, such as text, images, or music, autonomously, often by learning patterns and styles from existing data.
- 3. Large Language Models: Large language models are advanced AI systems designed to understand and generate human-like text or speech, utilizing deep learning techniques and extensive training data to perform tasks like natural language understanding, translation, and content generation.



# Our First Design for a Network of AI People







## Meet Satisfi Labs

### **Strategic Investment**

### Google





Mindspring Capital







5









Entertainment 150+ Tourism 50+















**NASCAR** 















### First-Ever Responsive Al Hologram Launched By VNTANA And Satisfi Labs Partnership

The Industry-First Experience Allows Consumers to Interact with a Hologram Concierge in Real-Time without the Need for Wearables or a Touchscreen Device





# Voicebot al THE C BRAND INNOVATORS TOP $\angle$ JIN VOICE 2020



### MEDIA & ENTERTAINMENT

### Major League Baseball

WHY THEY MADE THE LIST // Despite a chaotic baseball season attempting to adapt to the COVID-19 pandemic, the MLB took major strides in connecting to fans with voice assistants. Satisfi Labs worked with 15 MLB teams to create voice apps on Google As