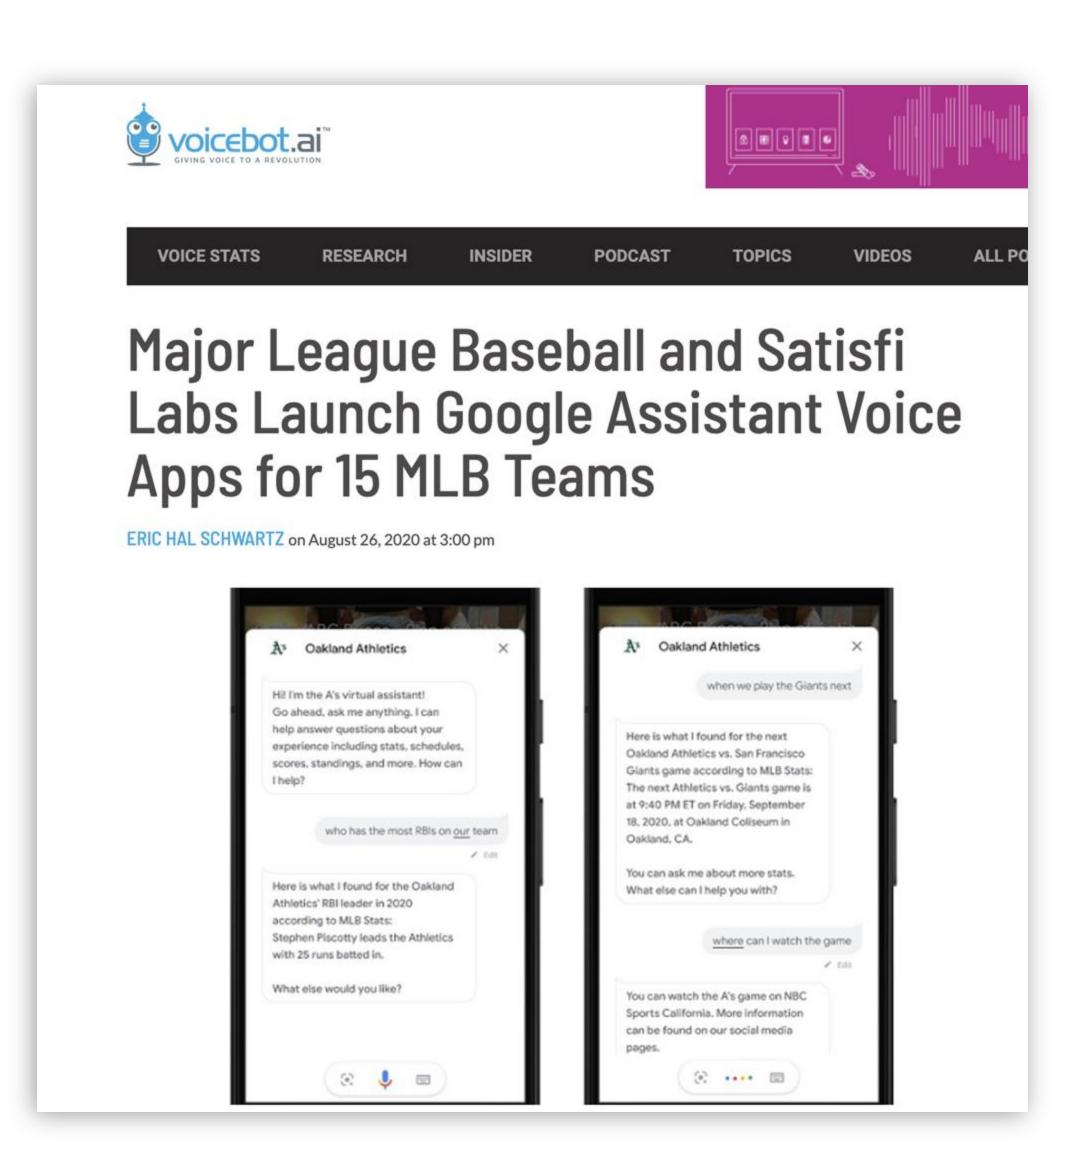

### Major League Baseball

WHY THEY MADE THE LIST // Despite a chaotic baseball season attempting to adapt to the COVID-19 pandemic, the MLB took major strides in connecting to fans with voice assistants. Satisfi Labs worked with 15 MLB teams to create voice apps on Google Assistant. Users can start conversations with the Chicago White Sox, Minnesota Twins, Oakland Athletics, and other teams to learn about statistics, schedules, team history, and the score of a game happening at that moment.

VOICE APP DEVELOPER: MLB and Satisfi Labs