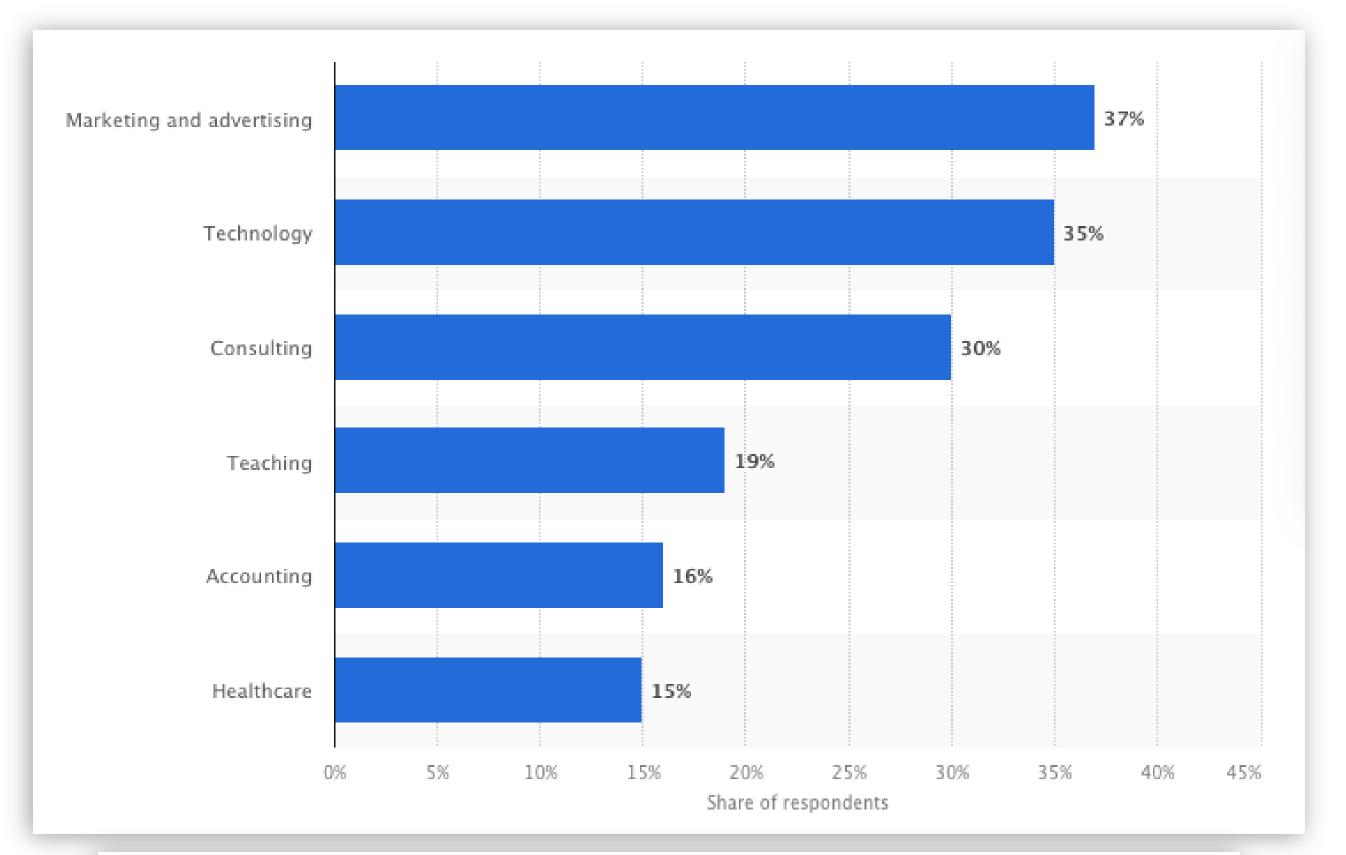

# **AI Adoption is Everywhere**

Rate of generative AI adoption in the workplace in the United States 2023, by industry

HIGH