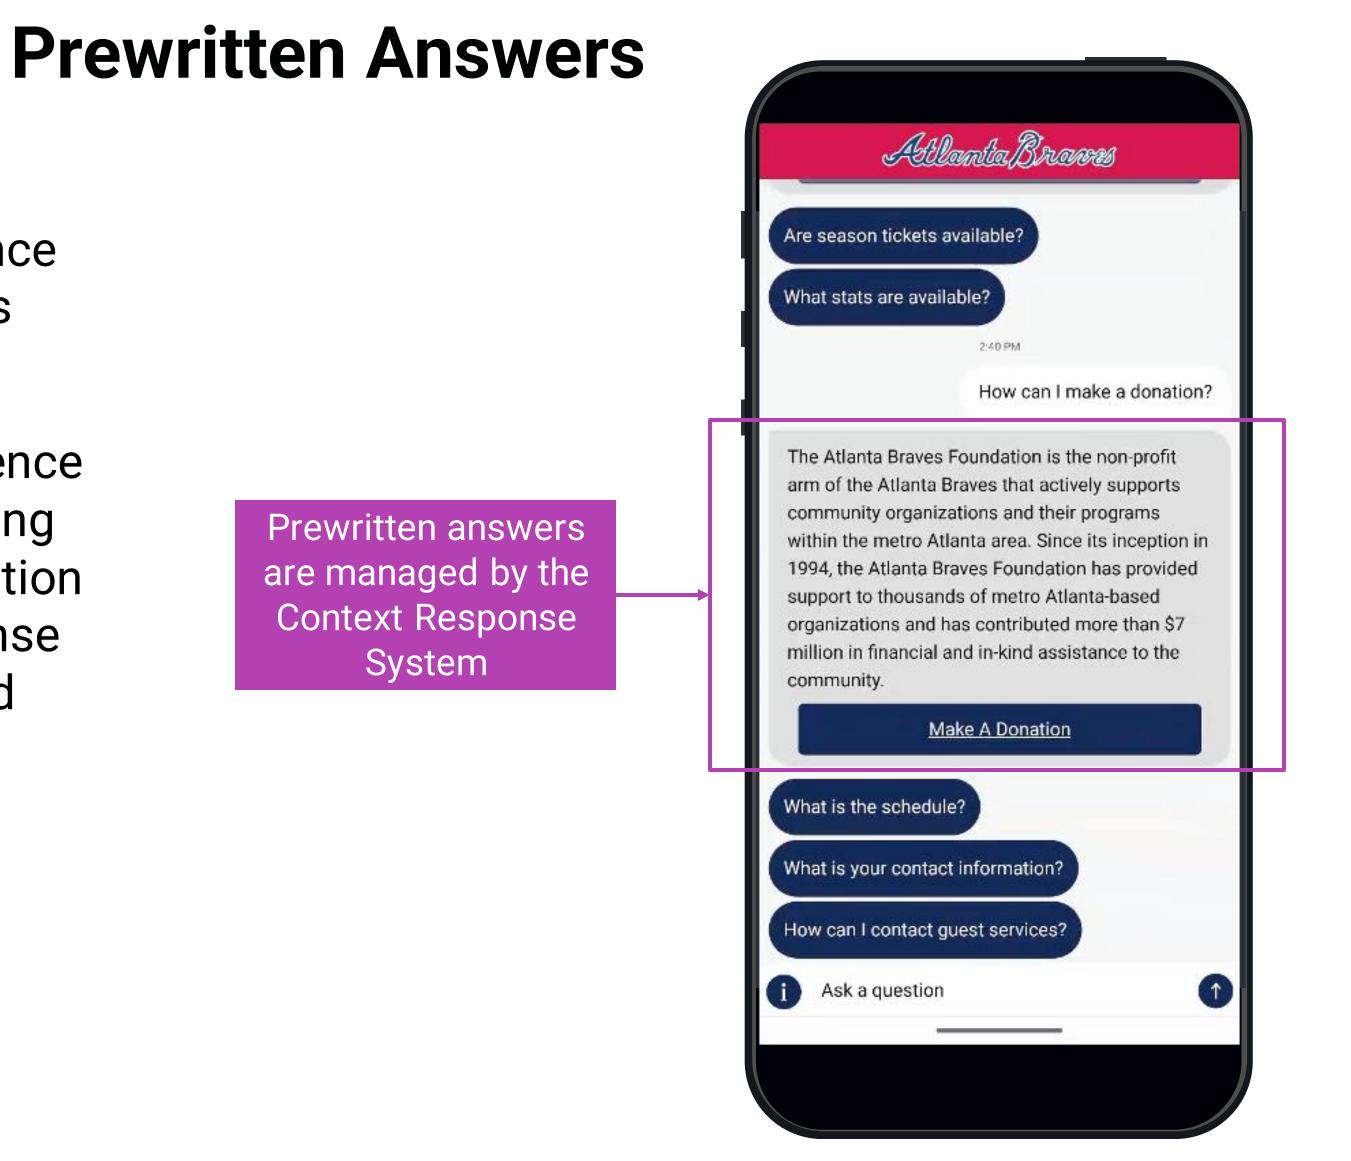

### **Generated answer**

- Answers that are written in advance and surface to the user exactly as written.
- Pre-written answers take precedence • over generated responses, ensuring that when highly specific information is required, the pre-written response will always override the generated one.

- Enrichments are actionable items that can be added to the text response, such as buttons, images, videos, and quick replies.
- Enrichment can be added to any prewritten answer.
- Generated responses can include limited automated enrichment.