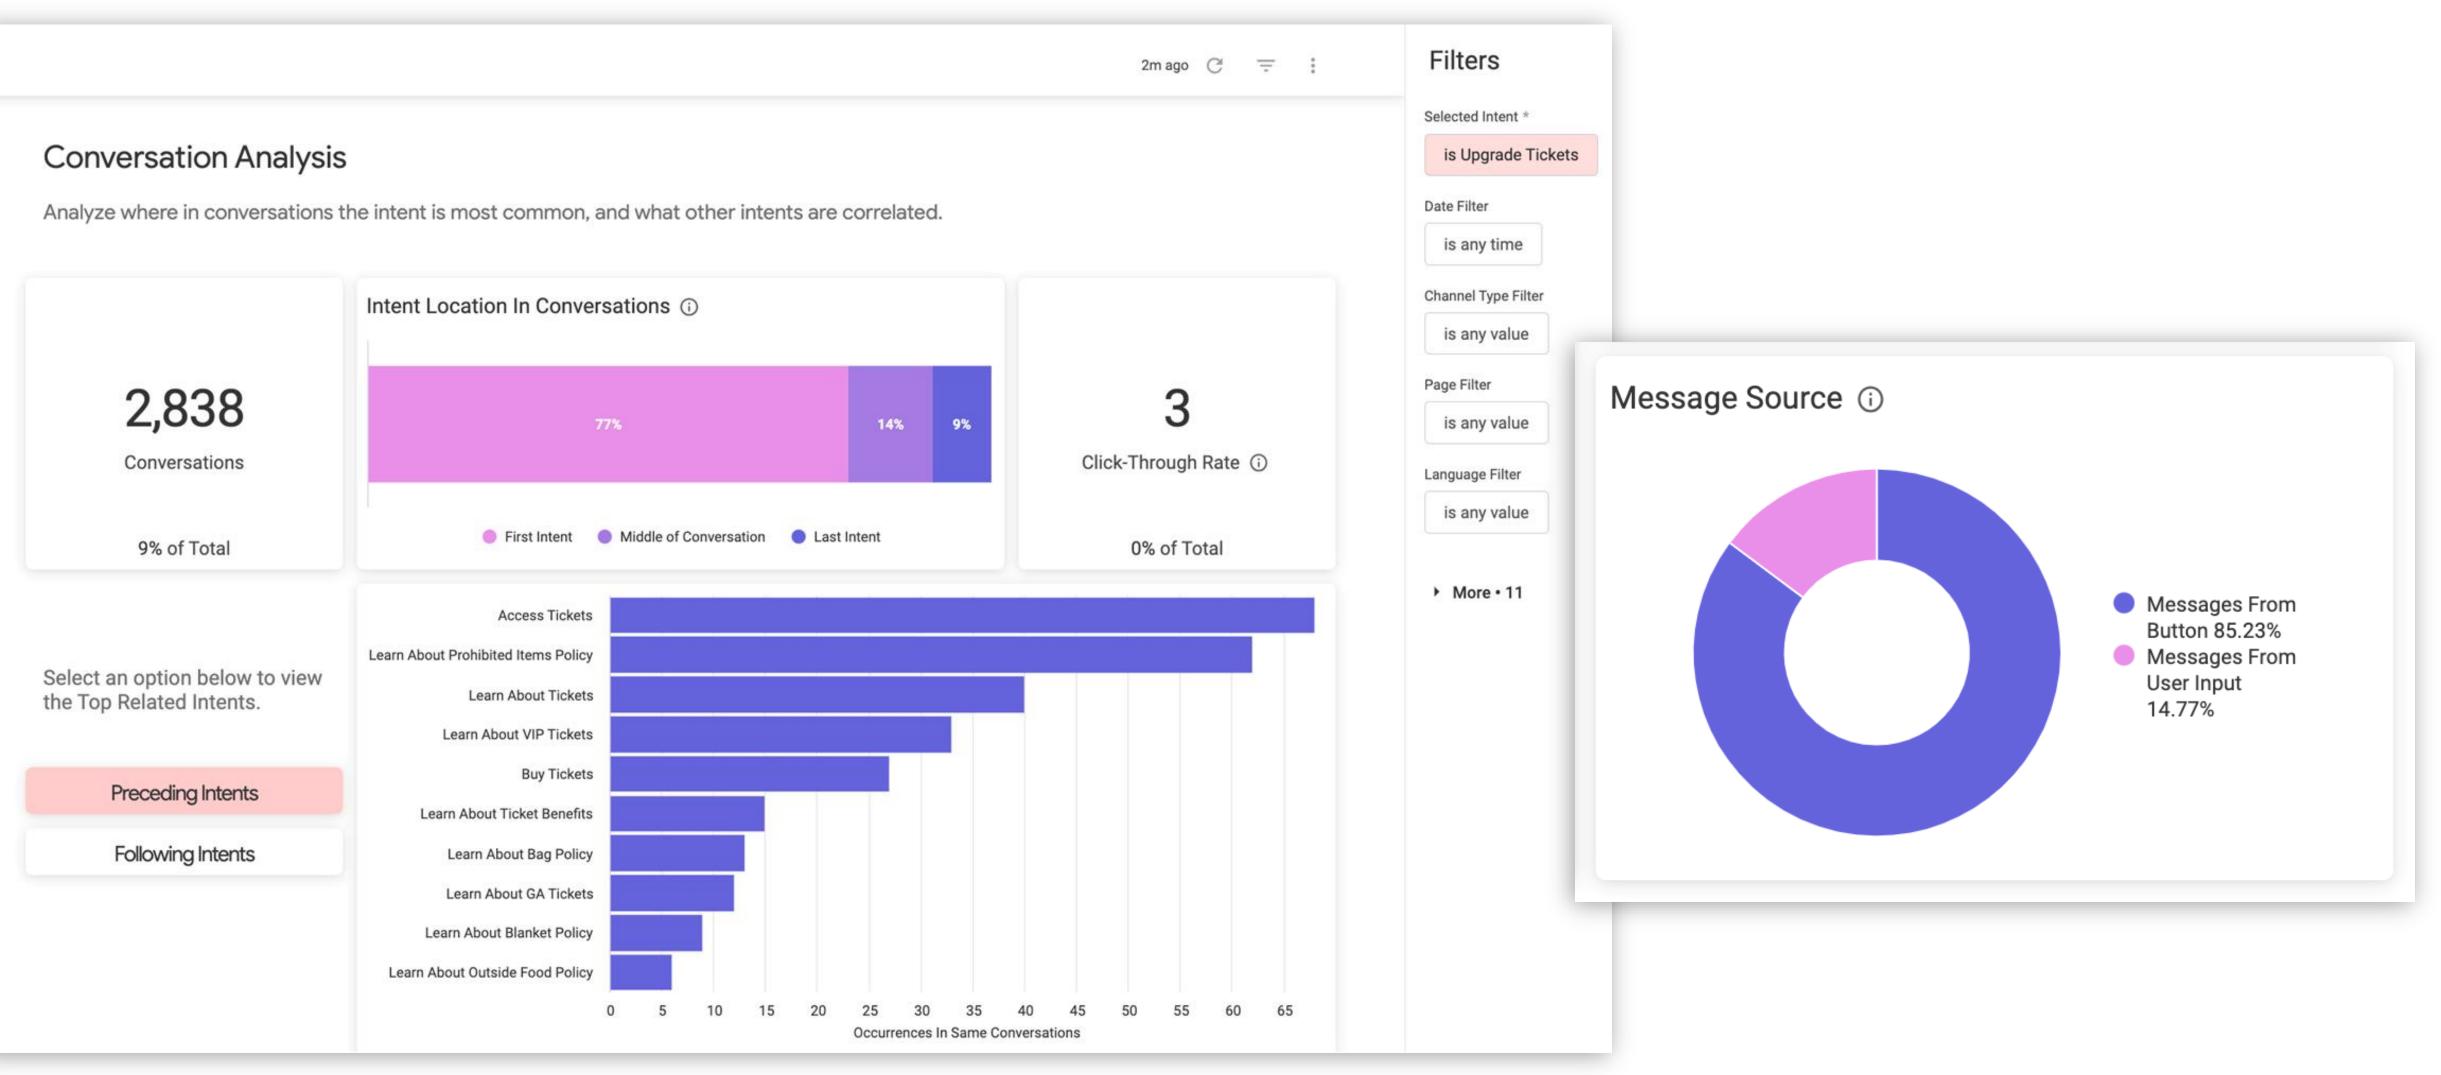

-|
|       | 7,603 | 9.83%                 |           | 5,727 | 9.46%                   |
|       | 6,337 | 8.19%                 | 5,        | 031   | 8.31%                   |
| 3,942 |       | 5.10%                 | 2,562     |       | 4.23%                   |
| 3,645 |       | 4.71%                 | 3,128     |       | 5.17%                   |
| 228   |       | 4.17%                 | 2,922     |       | 4.83%                   |
| 154   |       | 4.08%                 | 2,605     |       | 4.30%                   |
|       |       | 3.13%                 | 1,969     |       | 3.25%                   |
|       |       | 2.99%                 | 1,838     |       | 3.04%                   |
|       |       | 2.97%                 | 1,186     |       | 1.96%                   |













# We Have the Answers.



### openai.com

### Limitations

• ChatGPT sometimes writes plausible-sounding but incorrect or nonsensical answers. Fixing this issue is challenging, as: (1) during RL training, there's currently no source of truth; (2) training the model to be more cautious causes it to decline questions that it can answer correctly; and (3) supervised training misleads the model because the ideal answer <u>depends on what the</u> model knows, rather than what the human demonstrator knows.

# ſŊ





# Learnings: Promote

### when is pink?

P!NK is performing on Saturday, June 24th and Sunday, June 25th. Gates open at 14:00 for both shows.



What time does P!NK perform?

Who else is performing on June 24th?

Are there any upgrades available for P!NK's show?

Knowledge b