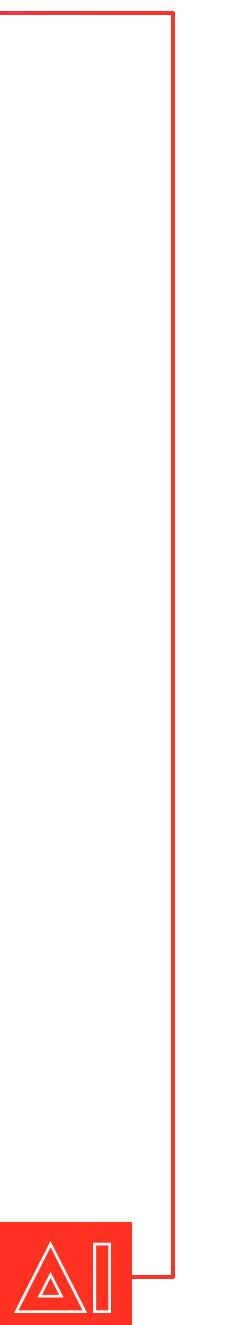

- Enrichments are actionable items that can be added to the text response, such as buttons, images, videos, and quick replies.
- Enrichment can be added to any prewritten answer.
- Generated responses can include limited automated enrichment.