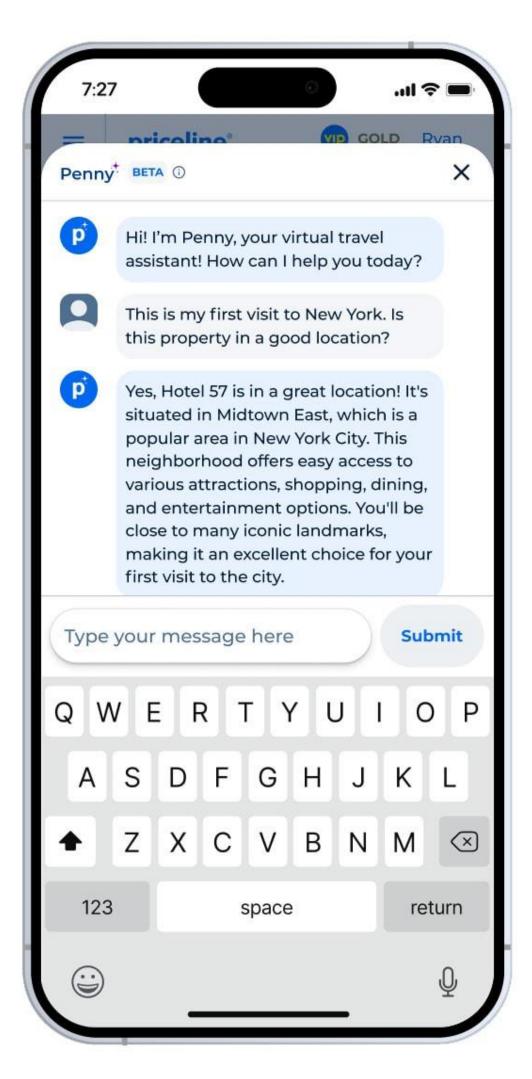

### Al Mode: Alpowered travel planner

July 12 at 18:30

8 YOU

I need something last minute... Can you show me places to stay in Santa Barbara next weekend?

For sure, here are some fabulous homes in Santa Barbara, available next weekend: