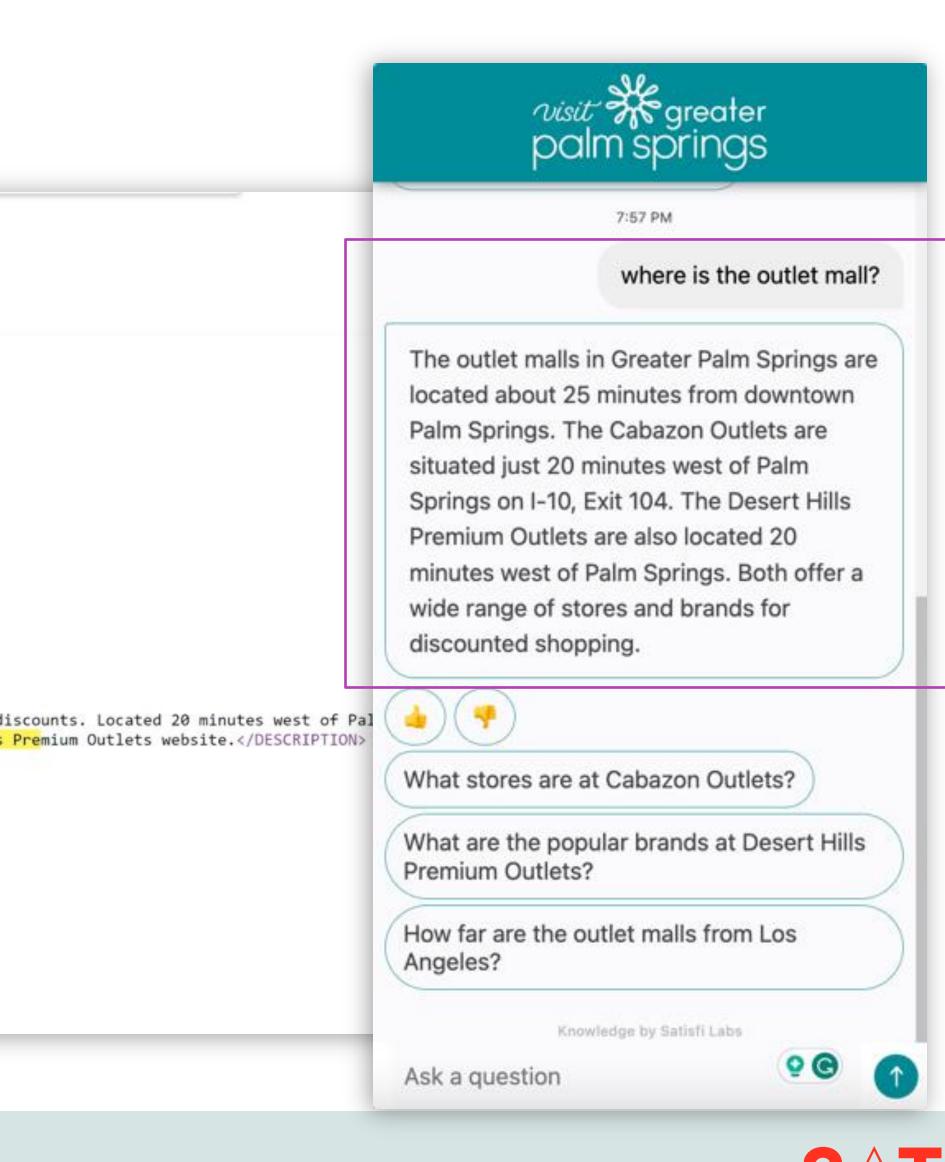

### Website Data

 $\leftrightarrow \rightarrow C$ visitgreaterpalmsprings.com/things-to-do/shopping/outlet-malls/

### **OUTLET RETAILERS**

It's not every day you can shop for amazing deals while enjoying even more amazing views of jaw-dropping mountains and giant windmills in the distance—that's what makes the outlet malls in Greater Palm Springs such a unique shopping experience for locals and visitors alike. Located about 25 minutes from downtown Palm Springs, these outdoor retail plazas offer a perfect blend of name brands, unbelievable savings and brilliant blue skies. And with more than 100 stores to choose from, you'll be loading up the car with shopping bags in no time.

### Cabazon Outlets

Stroll the open-air breezeways of Cabazon Outlets ③ and stop in at all your favorite clothing and accessories purveyors, from Adidas and Under Armour to Tommy Bahama and Guess. Snag some kitchen essentials from Le Creuset or pick out a new pair of shades from Oakley for all those sun-kissed afternoons by the pool.

### **Desert Hills Premium Outlets**

Right next door, **Desert Hills Premium Outlets** () is known for its mix of high-end designer stores, such as Burberry, Coach, Gucci and Prada, and everyday brands you love, like Bath & Body Works, Converse, and Bare Minerals. Shop all the deals and steals, then refuel at one of the eateries on-site. Before heading back to your hotel, be sure to make a quick pit stop at the Cabazon Dinosaurs ③, a kitschy (and Instagram famous) roadside attraction.

### G 凸 ☆

Angeles?

How far are the outlet malls from Los

What are the popular brands at Desert Hills Premium Outlets?

Desert Hills Premium Outlets is known for its mix of high-end designer stores, such as Burberry, Coach, Gucci, and Prada. These are just a few of the popular brands you can find at the outlets. With a wide range of stores to choose from, you're sure to find your favorite brands and score some great deals.

What is El Paseo known for?

Where can I find vintage shops in Greater Palm Springs?

What are some popular shopping areas in Greater Palm Springs?

Knowledge by Satisfi Labs

Ask a question